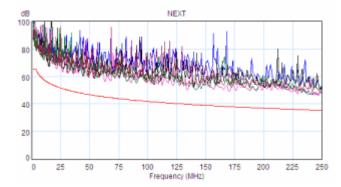

CAT 6 Permanent Links after Reelex II™ box Packaging

Another important benefit provided by Reelex II<sup>TM</sup> box packaging is the ability to test NEXT loss and Return Loss in each and every box shipped. This final testing, which is part of the famous HCS Double-Safe<sup>TM</sup> Program, cannot be done when cables are packed in reels or in reel-in-box, as the parallel layers of cables provides incorrect test results.