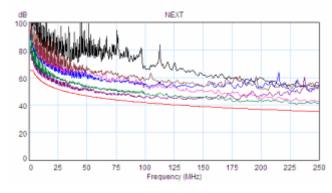

Moreover, the cable is not abused in any way during this process and this guarantees that the same outstanding transmission parameters are obtained before and after installation.

CAT 6 Permanent Links after Small-Tube Box Packaging