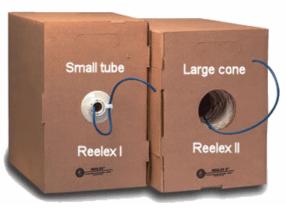

## **HCS Newsletter**

No. 53, Dated Monday, 19 December, 2005 HCS Reelex II<sup>TM</sup> Packaging for high quality installations

3 years ago HCS started packaging all its UTP LAN cables in Reelex II™ boxes.

Traditional box packaging is still done by many vendors in Reelex I<sup>™</sup> or similar small-tube boxes, in which the cable is being severely abused during installation.

Reelex II<sup>TM</sup> boxes are made with a large-size cone which enables the cable to be pulled out of the box with almost no tension. This extremely low tension makes the installation process easier and faster, as the cable is pulled out of the box without any entanglements and with minimal effort.